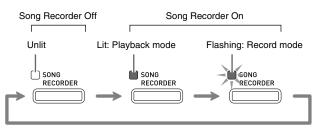

# Recording Your Keyboard Play.... E-35

| Recording to Built-in Song Memory<br>(Song Recorder)E-                                                               | -35 |
|----------------------------------------------------------------------------------------------------------------------|-----|
| Recording or Playing Back Multiple Songs E-                                                                          | -36 |
| Recording to a Specific Track (Part) E-                                                                              | -37 |
| Deleting Data Recorded with the Song Recorder E-                                                                     | -38 |
| Re-recording Part of a Recorder Song<br>(Punch-in Recording)E-<br>Recording to a USB Flash Drive (Audio Recorder) E- |     |